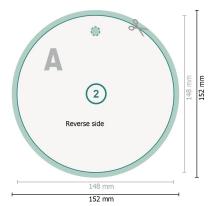

## Product tags with special-effect colours, Ø 14.8 cm, rounds

Dataformat (incl. 2 mm bleed):

15,2 x 15,2 cm

bleed:

2 mm

**Trimmed size:** 14,8 x 14,8 cm

Safety margin:

4 mm

## **Explanation of symbols**

Bleed

Reading direction

Trimmed size

Data format

We will cut/perforate your product here