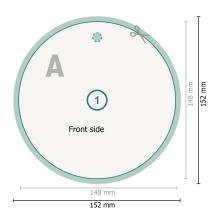

## Product tags with special-effect colours, Ø 14.8 cm, rounds

Dataformat (incl. 2 mm bleed):

15,2 x 15,2 cm

bleed:

2 mm

**Trimmed size:** 14,8 x 14,8 cm

Safety margin:

4 mm

## **Explanation of symbols**

Bleed

Reading direction

Trimmed size

Data format

We will cut/perforate your product here