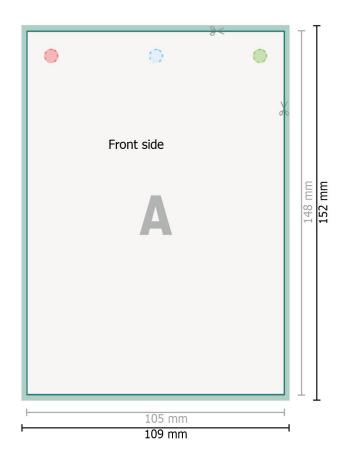

Optional drilled holes

Dataformat (incl. 2 mm bleed):

10,9 x 15,2 cm

bleed:

2 mm

Trimmed size:

10,5 x 14,8 cm

Safety margin:

4 mm

Maintaining space between the text/information and the edge of the trimmed format prevents undesirable cuts.

## **Explanation of symbols**

Bleed

Reading direction

⊢ Trimmed size

Data format

We will cut/perforate your product here

## Please note:

Allow for trim allowance and safety margin according to instructions.

Arrange background graphics, images or graphics up to the edge of the data format.

Tolerances may occur during production due to cutting, punching and folding processes.