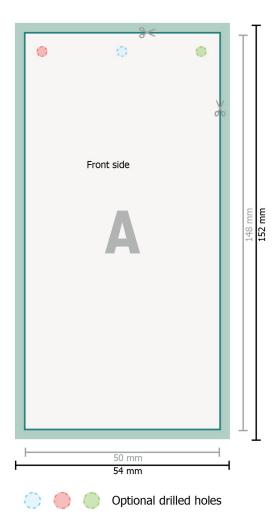

Dataformat (incl. 2 mm bleed): 5,4 x 15,2 cm

bleed: 2 mm

Trimmed size: 5 x 14,8 cm

Safety margin:

4 mm Maintaining space between the text/information and the edge of the trimmed format prevents undesirable cuts.

## Explanation of symbols

H Trimmed size

— Data format

We will cut/perforate your product here

## Please note:

Allow for trim allowance and safety margin according to instructions. Arrange background graphics, images or graphics up to the edge of the data format. Tolerances may occur during production due to cutting, punching and folding processes.