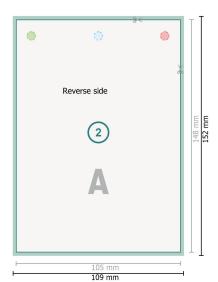

## Dataformat (incl. 2 mm bleed):

10,9 x 15,2 cm

bleed:

2 mm

**Trimmed size:** 10,5 x 14,8 cm

Safety margin:

4 mm

Maintaining space between the text/information and the edge of the trimmed format prevents undesirable cuts.

## **Explanation of symbols**

Bleed

A

Reading direction

 $\vdash$ 

Trimmed size

Data format

We will cut/perforate your product here