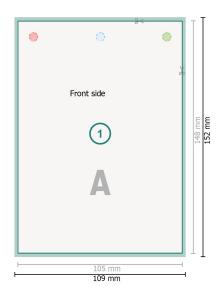

## Dataformat (incl. 2 mm bleed):

10,9 x 15,2 cm

bleed:

2 mm

**Trimmed size:** 10,5 x 14,8 cm

Safety margin:

4 mm

Maintaining space between the text/information and the edge of the trimmed format prevents undesirable cuts.

## **Explanation of symbols**

Bleed

A

Reading direction

 $\vdash$ 

Trimmed size

Data format

We will cut/perforate your product here