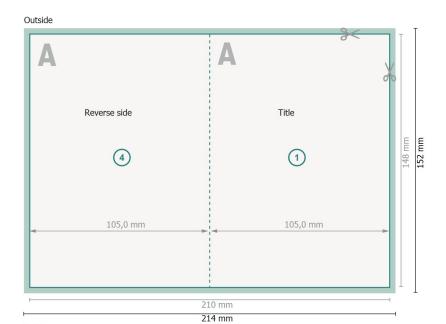

## Folded voucher cards, A6, Portrait

## 1 fold

Dataformat (incl. 2 mm bleed):

21,4 x 15,2 cm

Trimmed size:

21 x 14,8 cm

Trimmed size (closed):

10,5 x 14,8 cm

bleed:

2 mm

Safety margin:

4 mm

Maintaining space between the text/information and the edge of the trimmed format prevents undesirable cuts.