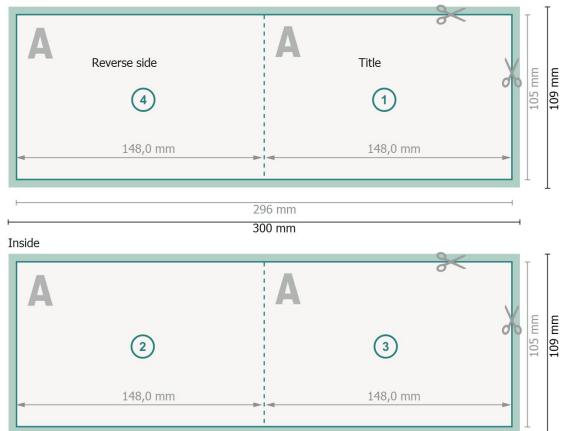

## Folded voucher cards, A6, Landscape 1 fold

Outside

Printing data: Instructions and templates can be found under the menu item *Printing data* at **www.onlineprinters.com**  Dataformat (incl. 2 mm bleed): 30 x 10,9 cm Trimmed size:

29,6 x 10,5 cm

Trimmed size (closed): 14,8 x 10,5 cm

bleed:

2 mm