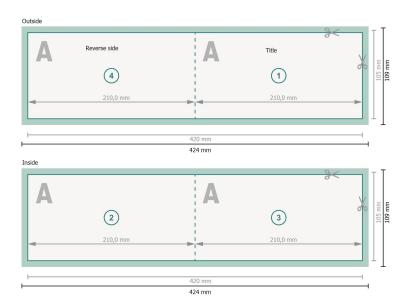

## Folded voucher cards, DL, Landscape

1 fold

Dataformat (incl. 2 mm bleed):

42,4 x 10,9 cm

Trimmed size:

42 x 10,5 cm

Trimmed size (closed):

21 x 10,5 cm

bleed:

2 mm

Safety margin:

4 mm

Maintaining space between the text/information and the edge of the trimmed format prevents undesirable cuts.

## **Explanation of symbols**

Bleed

Reading direction

Trimmed size

Data format

Creasing/Folding

## Please note:

Allow for trim allowance and safety margin according to instructions.

Arrange background graphics, images or graphics up to the edge of the data format.

Tolerances may occur during production due to cutting, punching and folding processes.