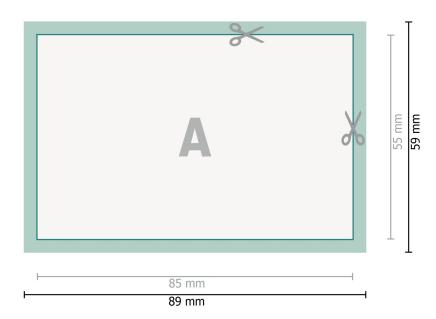

Dataformat (incl. 2 mm bleed): 8,9 x 5,9 cm

Trimmed size: 8,5 x 5,5 cm

bleed: 2 mm

Safety margin:

4 mm

Maintaining space between the text/information and the edge of the trimmed format prevents undesirable cuts.

## Explanation of symbols

Reading direction

— Trimmed size

— Data format

## Please note:

Allow for trim allowance and safety margin according to instructions. Arrange background graphics, images or graphics up to the edge of the data format. Tolerances may occur during production due to cutting, punching and folding processes.