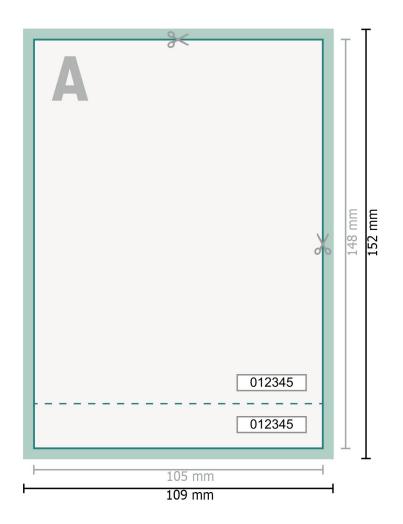

## Dataformat (incl. 2 mm bleed):

10,9 x 15,2 cm

**Trimmed size:** 10,5 x 14,8 cm

bleed: 2 mm

## Safety margin:

4 mm

Maintaining space between the text/information and the edge of the trimmed format prevents undesirable cuts.

## Explanation of symbols Image: Bleed Image: Bleed Image: All state Reading direction Image: All state Trimmed size Image: Data format Data format Image: Here We will cut/perforate your product here Image: Perforation Perforation

## Please note:

Allow for trim allowance and safety margin according to instructions. Arrange background graphics, images or graphics up to the edge of the data format. Tolerances may occur during production due to cutting, punching and folding processes.