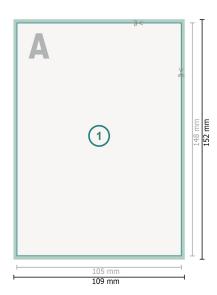

## Simple voucher cards, A6, printed on one side

Dataformat (incl. 2 mm bleed):

10,9 x 15,2 cm

Trimmed size:

10,5 x 14,8 cm

bleed:

2 mm

Safety margin:

4 mm

Maintaining space between the text/information and the edge of the trimmed format prevents undesirable cuts.