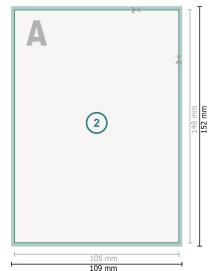

## Simple voucher cards, A6, printed on one side

Dataformat (incl. 2 mm bleed):

10,9 x 15,2 cm

Trimmed size:

10,5 x 14,8 cm

bleed:

2 mm

Safety margin:

4 mm

Maintaining space between the text/information and the edge of the trimmed format prevents undesirable cuts.