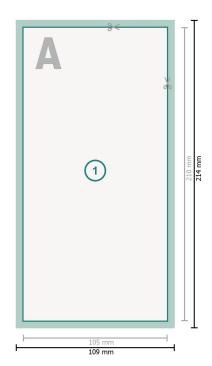

### Dataformat (incl. 2 mm bleed):

10,9 x 21,4 cm

## Trimmed size:

10,5 x 21 cm

### bleed:

2 mm

## Safety margin:

4 mm

Maintaining space between the text/information and the edge of the trimmed format prevents undesirable cuts.