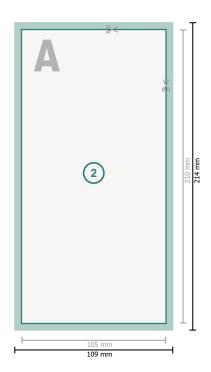

### Dataformat (incl. 2 mm bleed):

10,9 x 21,4 cm

## Trimmed size:

10,5 x 21 cm

### bleed:

2 mm

## Safety margin:

4 mm

Maintaining space between the text/information and the edge of the trimmed format prevents undesirable cuts.