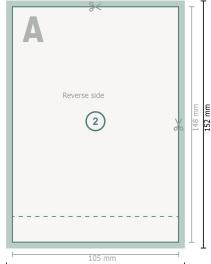

## Voucher cards with perforation, A6, printed on both sides

Dataformat (incl. 2 mm bleed):

10,9 x 15,2 cm

Trimmed size:

10,5 x 14,8 cm

bleed:

2 mm

Safety margin:

4 mm

Maintaining space between the text/information and the edge of the trimmed format prevents undesirable cuts.