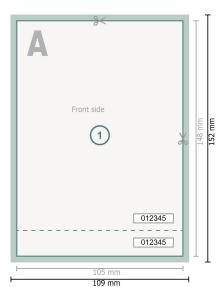

## Voucher cards with perforation, A6, printed on both sides

Dataformat (incl. 2 mm bleed):

10,9 x 15,2 cm

Trimmed size:

10,5 x 14,8 cm

bleed:

2 mm

Safety margin:

4 mm

Maintaining space between the text/information and the edge of the trimmed format prevents undesirable cuts.