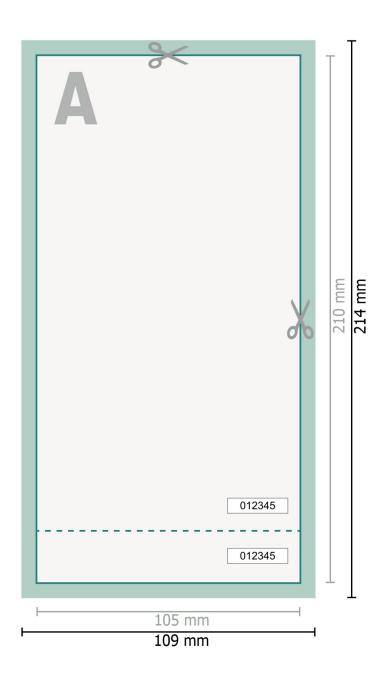

## Dataformat (incl. 2 mm bleed):

10,9 x 21,4 cm

## Trimmed size:

10,5 x 21 cm

#### bleed:

2 mm

### Safety margin:

4 mm

Maintaining space between the text/information and the edge of the trimmed format prevents undesirable cuts.

We will cut/perforate your product here

.....

Perforation