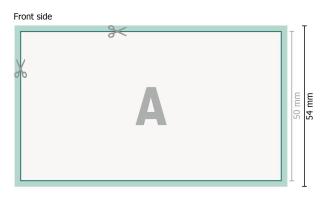

# Simple voucher cards, 9,0 x 5,0 cm, printed on both sides

### Dataformat (incl. 2 mm bleed):

9,4 x 5,4 cm

### Trimmed size:

9 x 5 cm

#### bleed:

2 mm

### Safety margin:

4 mm

Maintaining space between the text/information and the edge of the trimmed format prevents undesirable cuts.