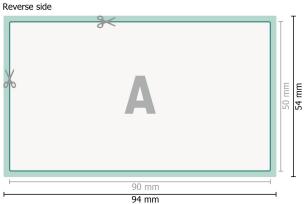

# Simple voucher cards, 9,0 x 5,0 cm, printed on both sides

### Dataformat (incl. 2 mm bleed):

9,4 x 5,4 cm

### Trimmed size:

9 x 5 cm

#### bleed:

2 mm

### Safety margin:

4 mm

Maintaining space between the text/information and the edge of the trimmed format prevents undesirable cuts.