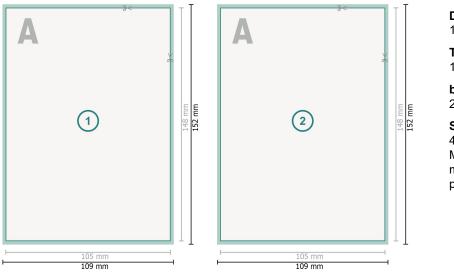

Dataformat (incl. 2 mm bleed):

10,9 x 15,2 cm

**Trimmed size:** 10,5 x 14,8 cm

bleed: 2 mm

Safety margin:

4 mm

Maintaining space between the text/information and the edge of the trimmed format prevents undesirable cuts.

## Explanation of symbols

⊢ Trimmed size

— Data format

We will cut/perforate your product here

## Please note:

Allow for trim allowance and safety margin according to instructions. Arrange background graphics, images or graphics up to the edge of the data format. Tolerances may occur during production due to cutting, punching and folding processes.