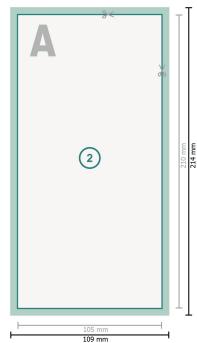

Dataformat (incl. 2 mm bleed):

10,9 x 21,4 cm

Trimmed size: 10,5 x 21 cm

bleed: 2 mm

Safety margin:

4 mm

Maintaining space between the text/information and the edge of the trimmed format prevents undesirable cuts.

## Explanation of symbols

H Trimmed size

— Data format

We will cut/perforate your product here

## Please note:

Allow for trim allowance and safety margin according to instructions. Arrange background graphics, images or graphics up to the edge of the data format. Tolerances may occur during production due to cutting, punching and folding processes.