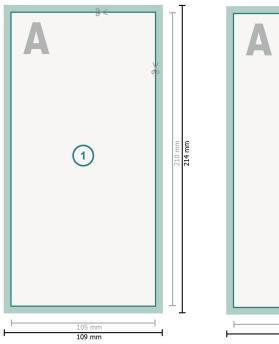

Dataformat (incl. 2 mm bleed):

10,9 x 21,4 cm

Trimmed size: 10,5 x 21 cm

bleed: 2 mm

Safety margin:

4 mm

Maintaining space between the text/information and the edge of the trimmed format prevents undesirable cuts.

## Explanation of symbols

H Trimmed size

— Data format

We will cut/perforate your product here

## Please note:

Allow for trim allowance and safety margin according to instructions. Arrange background graphics, images or graphics up to the edge of the data format. Tolerances may occur during production due to cutting, punching and folding processes.