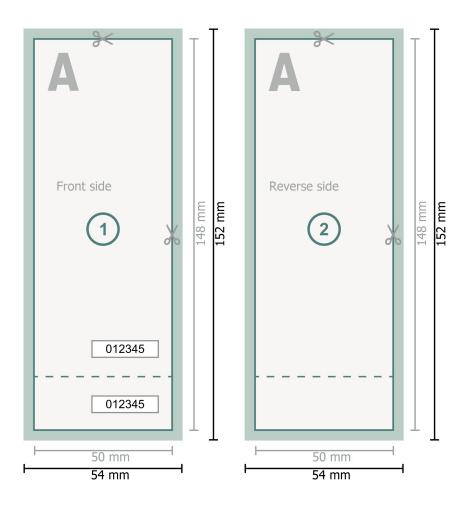

## Dataformat (incl. 2 mm bleed):

5,4 x 15,2 cm

**Trimmed size:** 5 x 14,8 cm

bleed: 2 mm

## Safety margin:

4 mm

Maintaining space between the text/information and the edge of the trimmed format prevents undesirable cuts.

| Explanation of symbols |                                              |
|------------------------|----------------------------------------------|
|                        | Bleed                                        |
| Α                      | Reading direction                            |
| $\vdash$               | Trimmed size                                 |
| ш                      | Data format                                  |
| $\ll$                  | We will cut/perforate your pro-<br>duct here |
|                        | Perforation                                  |
|                        |                                              |

## Please note:

Allow for trim allowance and safety margin according to instructions. Arrange background graphics, images or graphics up to the edge of the data format. Tolerances may occur during production due to cutting, punching and folding processes.