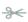

# Voucher cards with perforation, DL, printed on both sides

### Dataformat (incl. 2 mm bleed):

10,9 x 21,4 cm

### Trimmed size:

10,5 x 21 cm

#### bleed:

2 mm

### Safety margin:

4 mm

Maintaining space between the text/information and the edge of the trimmed format prevents undesirable cuts.

## **Explanation of symbols**

Bleed

Reading direction

Trimmed size

Data format

We will cut/perforate your product here

Perforation

#### Please note:

Allow for trim allowance and safety margin according to instructions.

Arrange background graphics, images or graphics up to the edge of the data format.

Tolerances may occur during production due to cutting, punching and folding processes.