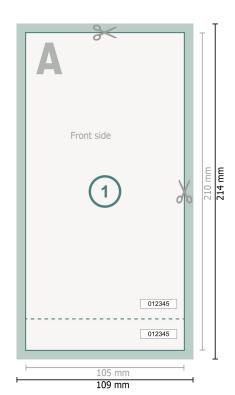

# Voucher cards with perforation, DL, printed on both sides

### Dataformat (incl. 2 mm bleed):

10,9 x 21,4 cm

### Trimmed size:

10,5 x 21 cm

#### bleed:

2 mm

### Safety margin:

4 mm

Maintaining space between the text/information and the edge of the trimmed format prevents undesirable cuts.

## **Explanation of symbols**

Bleed

Reading direction

Trimmed size

Data format

We will cut/perforate your product here

Perforation

#### Please note:

Allow for trim allowance and safety margin according to instructions.

Arrange background graphics, images or graphics up to the edge of the data format.

Tolerances may occur during production due to cutting, punching and folding processes.