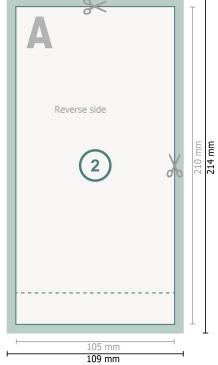

# Voucher cards with perforation, DL, printed on both sides

### Dataformat (incl. 2 mm bleed):

10,9 x 21,4 cm

### Trimmed size:

10,5 x 21 cm

#### bleed:

2 mm

### Safety margin:

4 mm

Maintaining space between the text/information and the edge of the trimmed format prevents undesirable cuts.

## **Explanation of symbols**

Bleed

Reading direction

Trimmed size

Data format

We will cut/perforate your product here

Perforation

#### Please note:

Allow for trim allowance and safety margin according to instructions.

Arrange background graphics, images or graphics up to the edge of the data format.

Tolerances may occur during production due to cutting, punching and folding processes.