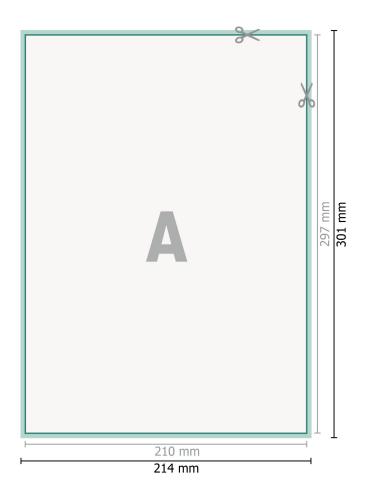

## Dataformat (incl. 2 mm bleed):

21,4 x 30,1 cm

bleed:

 $2 \, \text{mm}$ 

Trimmed size:

21 x 29,7 cm

Safety margin:

4 mm

Maintaining space between the text/information and the edge of the trimmed format prevents undesirable cuts.

## **Explanation of symbols**

Bleed

Reading direction

Trimmed size

Data format

We will cut/perforate your product here