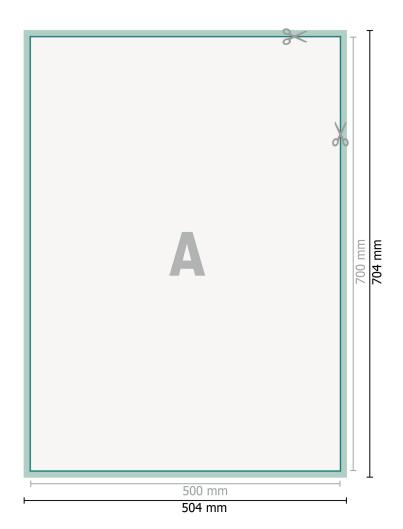

## Dataformat (incl. 2 mm bleed):

50,4 x 70,4 cm

bleed:

2 mm

Trimmed size:

50 x 70 cm

Safety margin:

4 mm

Maintaining space between the text/information and the edge of the trimmed format prevents undesirable cuts.

## **Explanation of symbols**

Bleed

Reading direction

Trimmed size

Data format

We will cut/perforate your product here