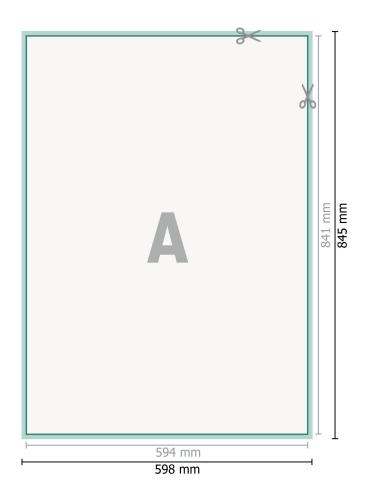

## Dataformat (incl. 2 mm bleed):

59,8 x 84,5 cm

bleed:

2 mm

Trimmed size:

59,4 x 84,1 cm

Safety margin:

4 mm

Maintaining space between the text/information and the edge of the trimmed format prevents undesirable cuts.

## **Explanation of symbols**

Bleed

Reading direction

Trimmed size

Data format

We will cut/perforate your product here