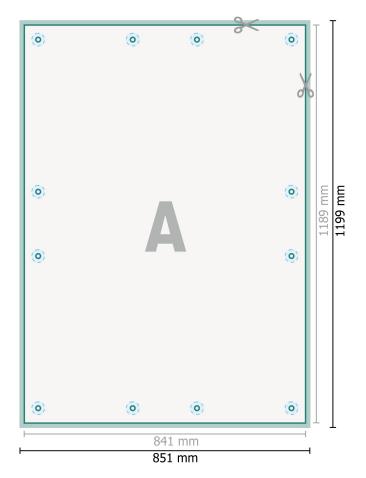

Dataformat (incl. 5 mm bleed):

85,1 x 119,9 cm

bleed: 5 mm

## Trimmed size:

84,1 x 118,9 cm

Safety margin: 4 mm

Maintaining space between the text/information and the edge of the trimmed format prevents undesirable cuts.

Pierced hole

## **Explanation of symbols**

Trimmed size

— Data format

We will cut/perforate your product here