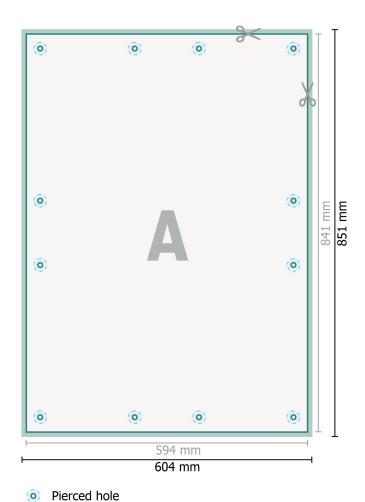

## Corrugated plastic sheets (large print runs), A1

Dataformat (incl. 5 mm bleed):

60,4 x 85,1 cm

bleed:

5 mm

Trimmed size:

59,4 x 84,1 cm

Safety margin: 4 mm

Maintaining space between the text/information and the edge of the trimmed format prevents undesirable cuts.

## **Explanation of symbols**

Bleed

A

Reading direction

 $\vdash \vdash$ 

Trimmed size

Data format

We will cut/perforate your product here