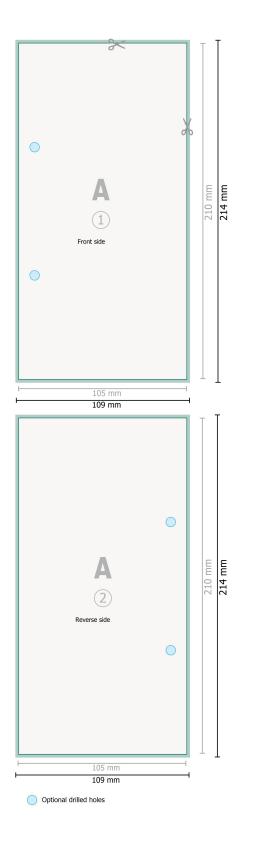

Dataformat (incl. 2 mm bleed): 10,9 x 21,4 cm

**bleed:** 2 mm

Trimmed size: 10,5 x 21 cm

Safety margin:

4 mm Maintaining space between the text/information and the edge of the trimmed format prevents undesirable cuts.

## Please note:

Allow for trim allowance and safety margin according to instructions. Arrange background graphics, images or graphics up to the edge of the data format. Tolerances may occur during production due to cutting, punching and folding processes.