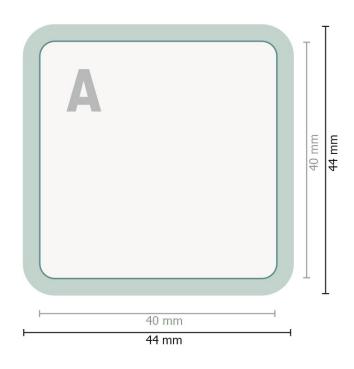

## POLYCLEAN SmartKosi® Display Cleaner, 4.0 x 4.0 cm

Dataformat (incl. 2 mm bleed):

4,4 x 4,4 cm

Trimmed size:

4 x 4 cm

bleed:

2 mm

Safety margin:

10 mm

Maintaining space between the text/information and the edge of the trimmed format prevents undesirable cuts.

## **Explanation of symbols**

A

Reading direction

→ Trimmed size

Data format

inlay