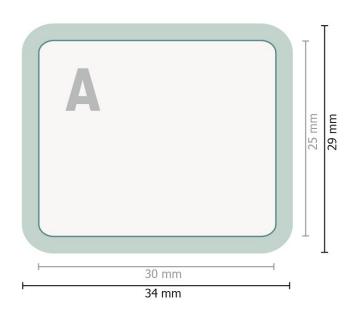

## POLYCLEAN SmartKosi® Display Cleaner, 3.0 x 2.5 cm

Dataformat (incl. 2 mm bleed):

3,4 x 2,9 cm

Trimmed size:

3 x 2,5 cm

bleed:

2 mm

Safety margin: