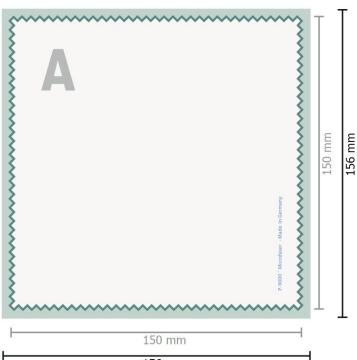

156 mm

## Dataformat (incl. 3 mm bleed):

15,6 x 15,6 cm

Trimmed size: 15 x 15 cm

bleed: 3 mm

## Safety margin:

10 mm

Maintaining space between the text/information and the edge of the trimmed format prevents undesirable cuts.