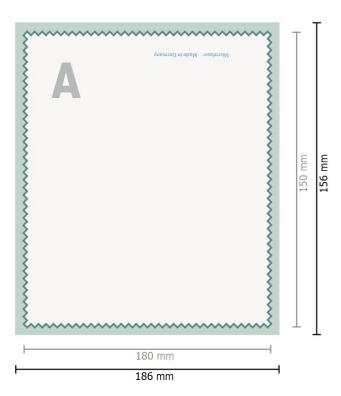

# POLYCLEAN Lens cleaning cloths, 18 x 15 cm

View rotated by 90 degrees.

### Dataformat (incl. 3 mm bleed):

18,6 x 15,6 cm

## Trimmed size:

18 x 15 cm

#### bleed:

3 mm

## Safety margin:

10 mm

Maintaining space between the text/information and the edge of the trimmed format prevents undesirable cuts.

## **Explanation of symbols**

A

Reading direction

Trimmed size

Data format

inlay