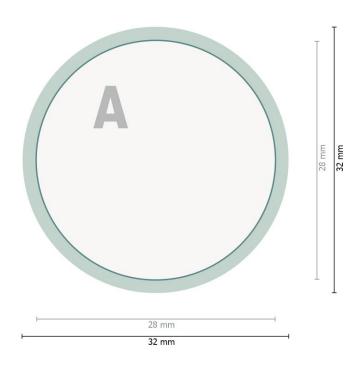

## POLYCLEAN SmartKosi® Display Cleaner, Ø 2.8 cm

Dataformat (incl. 2 mm bleed):

3,2 x 3,2 cm

Trimmed size:

2,8 x 2,8 cm

bleed:

2 mm

Safety margin:

10 mm

Maintaining space between the text/information and the edge of the trimmed format prevents undesirable cuts.