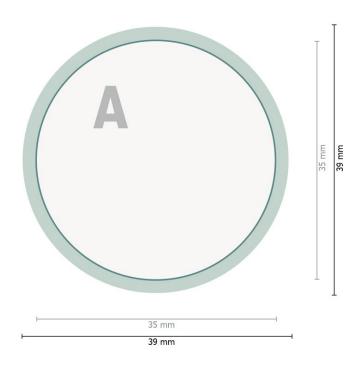

# POLYCLEAN SmartKosi® Display Cleaner, Ø 3.5 cm

### Dataformat (incl. 2 mm bleed):

3,9 x 3,9 cm

### Trimmed size:

3,5 x 3,5 cm

#### bleed:

2 mm