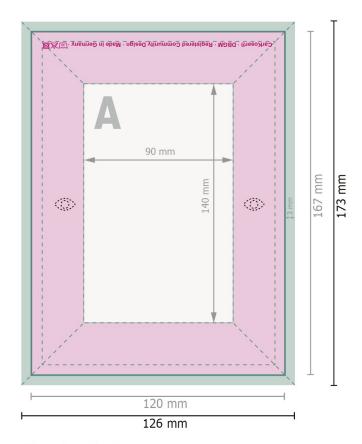

# POLYCLEAN rPET CarKoser® 2in1 Classic Windscreen Sponge, 14.0 x

View rotated by 90 degrees.

## Dataformat (incl. 3 mm bleed):

12,6 x 17,3 cm

# Trimmed size:

12 x 16,7 cm

## **Product dimensions:**

14 (W) x 9 (H) cm

#### bleed:

3 mm

#### Safety margin:

10 mm

Maintaining space between the text/information and the edge of the trimmed format prevents undesirable cuts.

# **Explanation of symbols**

А

Reading direction

Trimmed size

Data format

inlay

#### Please note:

Allow for trim allowance and safety margin according to instructions.

Arrange background graphics, images or graphics up to the edge of the data format.

Tolerances may occur during production due to cutting, punching and folding processes.