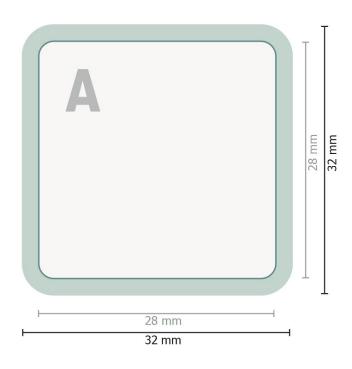

## POLYCLEAN SmartKosi® Display Cleaner, 2.8 x 2.8 cm

Dataformat (incl. 2 mm bleed):

3,2 x 3,2 cm

Trimmed size:

2,8 x 2,8 cm

bleed:

2 mm

Safety margin:

10 mm

Maintaining space between the text/information and the edge of the trimmed format prevents undesirable cuts.

## Please note:

Allow for trim allowance and safety margin according to instructions.

Arrange background graphics, images or graphics up to the edge of the data format.

Tolerances may occur during production due to cutting, punching and folding processes.