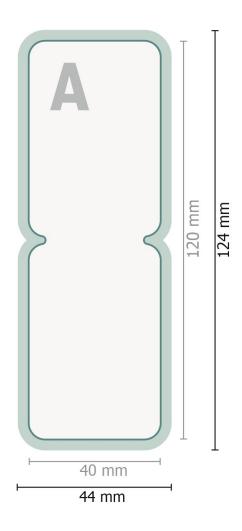

#### Dataformat (incl. 2 mm bleed):

4,4 x 12,4 cm

## Trimmed size:

4 x 12 cm

#### bleed:

2 mm

## Safety margin:

10 mm

Maintaining space between the text/information and the edge of the trimmed format prevents undesirable cuts.