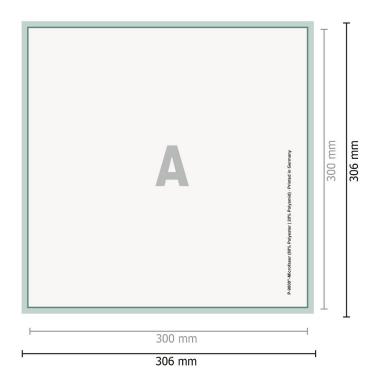

Dataformat (incl. 3 mm bleed):

30,6 x 30,6 cm

Trimmed size:

30 x 30 cm

bleed:

3 mm

Safety margin:

10 mm

Maintaining space between the text/information and the edge of the trimmed format prevents undesirable cuts.

## **Explanation of symbols**

A

Reading direction

 $\vdash$ 

→ Trimmed size

H Data format

inlay