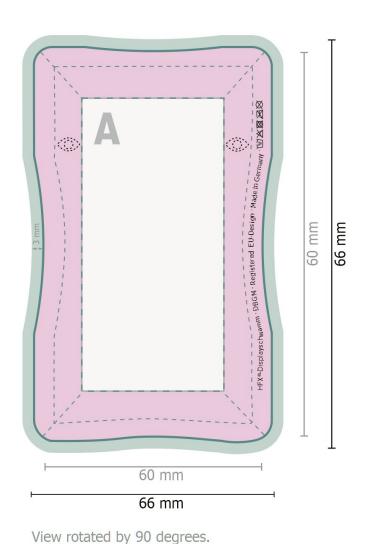

Dataformat (incl. 3 mm bleed):

17,5 x 6,6 cm

Trimmed size:

11,5 x 6 cm

bleed:

3 mm

Safety margin:

10 mm

Maintaining space between the text/information and the edge of the trimmed format prevents undesirable cuts.

## Please note:

Allow for trim allowance and safety margin according to instructions.

Arrange background graphics, images or graphics up to the edge of the data format.

Tolerances may occur during production due to cutting, punching and folding processes.