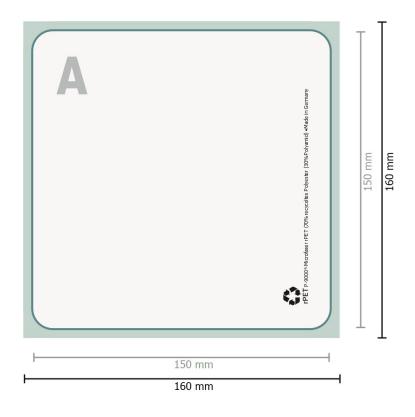

Dataformat (incl. 5 mm bleed):

16 x 16 cm

Trimmed size:

15 x 15 cm

bleed:

5 mm

Safety margin:

10 mm

Maintaining space between the text/information and the edge of the trimmed format prevents undesirable cuts.

## Please note:

Allow for trim allowance and safety margin according to instructions.

Arrange background graphics, images or graphics up to the edge of the data format.

Tolerances may occur during production due to cutting, punching and folding processes.