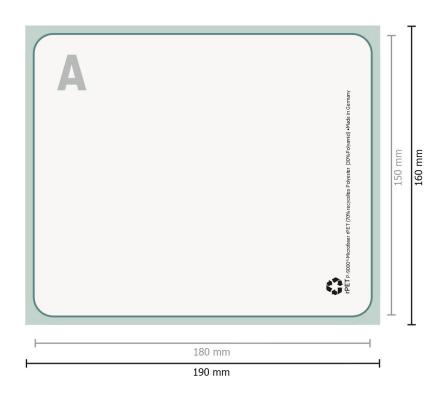

### Dataformat (incl. 5 mm bleed):

19 x 16 cm

## Trimmed size:

18 x 15 cm

### bleed:

5 mm

## Safety margin:

10 mm

Maintaining space between the text/information and the edge of the trimmed format prevents undesirable cuts.