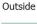

#### Inside

View rotated by 90 degrees.

### Dataformat (incl. 2 mm bleed):

21,4 x 21,4 cm

## Trimmed size:

21 x 21 cm

## Trimmed size (closed):

21 x 10,5 cm

### bleed:

2 mm

### Safety margin:

4 mm

Maintaining space between the text/information and the edge of the trimmed format prevents undesirable cuts.