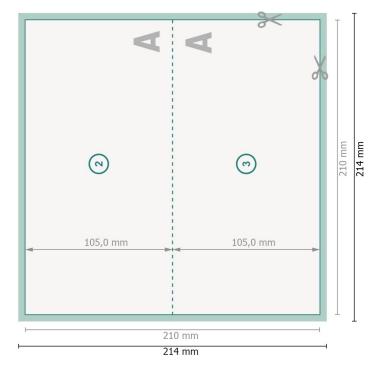

### Dataformat (incl. 2 mm bleed):

21,4 x 21,4 cm

## Trimmed size:

21 x 21 cm

### bleed:

2 mm

### Safety margin:

4 mm

Maintaining space between the text/information and the edge of the trimmed format prevents undesirable cuts.