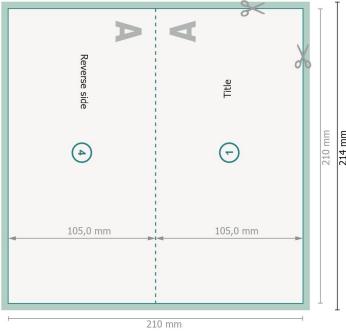

### Dataformat (incl. 2 mm bleed):

21,4 x 21,4 cm

## Trimmed size:

21 x 21 cm

### bleed:

2 mm

### Safety margin:

4 mm

Maintaining space between the text/information and the edge of the trimmed format prevents undesirable cuts.