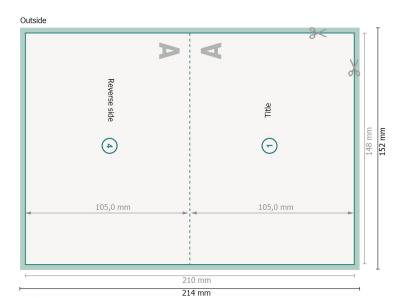

## Folded voucher cards, A6, Landscape, long side creasing

1 fold

Inside

| Image: Part of the content of the content

Dataformat (incl. 2 mm bleed):

21,4 x 15,2 cm

Trimmed size:

21 x 14,8 cm

Trimmed size (closed):

14,8 x 10,5 cm

bleed:

2 mm

Safety margin:

4 mm

Maintaining space between the text/information and the edge of the trimmed format prevents undesirable cuts.

## **Explanation of symbols**

Bleed

A

Reading direction

Trimmed size

 $\vdash$ 

Data format

--- Creasing/Folding