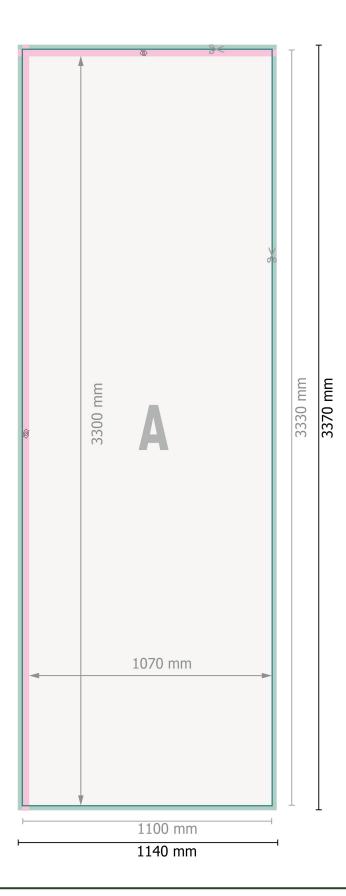

Data format:

114 x 337 cm

Trimmed size:

110 x 333 cm

Visible area:

107 x 330 cm

Safety margin: 40 mm

Maintaining space between the text/information and the edge of the trimmed format prevents undesirable cuts.