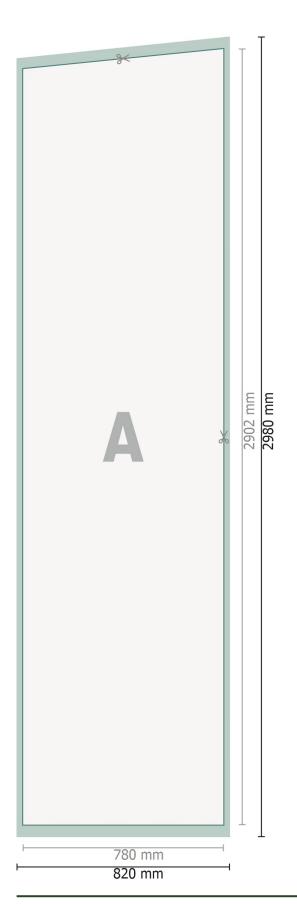

Data format:

82 x 298 cm

Trimmed size:

78 x 290,2 cm

**Product dimensions:** 

78 x 357 cm

Safety margin:

40 mm

Maintaining space between the text/information and the edge of the trimmed format prevents undesirable cuts.

## **Explanation of symbols**

Bleed

A

Reading direction

Trimmed size

 $\vdash$ 

Data format

## Please note:

Allow for trim allowance and safety margin according to instructions.

Arrange background graphics, images or graphics up to the edge of the data format.

Tolerances may occur during production due to cutting, punching and folding processes.