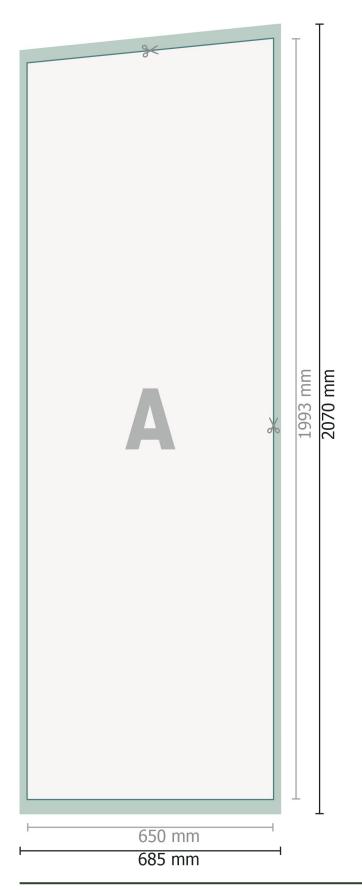

Data format:

68,5 x 207 cm

Trimmed size:

65 x 199,3 cm

**Product dimensions:** 

65 x 244 cm

Safety margin:

40 mm

Maintaining space between the text/information and the edge of the trimmed format prevents undesirable cuts.

## **Explanation of symbols**

Bleed

A

Reading direction

 $\vdash \vdash$ 

Trimmed size

 $\boldsymbol{\vdash}$ 

Data format

## Please note:

Allow for trim allowance and safety margin according to instructions.

Arrange background graphics, images or graphics up to the edge of the data format.

Tolerances may occur during production due to cutting, punching and folding processes.