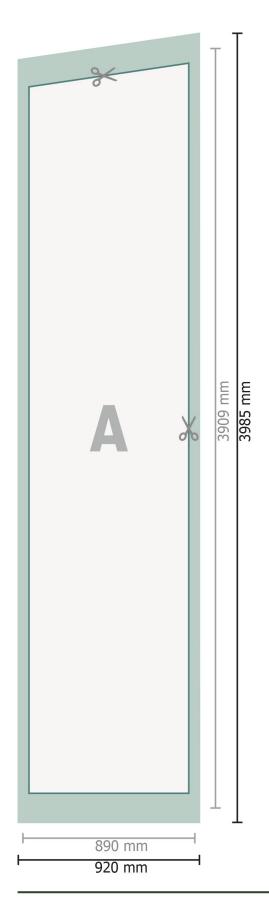

Data format:

92 x 398,5 cm

Trimmed size: 89 x 390,9 cm

Safety margin:

40 mm

Maintaining space between the text/information and the edge of the trimmed format prevents undesirable cuts.

## **Explanation of symbols**

Bleed

A

Reading direction

 $\vdash$ 

Trimmed size

## Please note:

Allow for trim allowance and safety margin according to instructions.

Arrange background graphics, images or graphics up to the edge of the data format.

Tolerances may occur during production due to cutting, punching and folding processes.