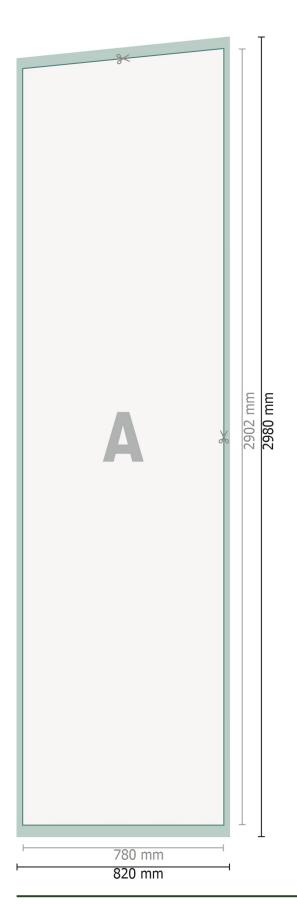

Data format:

82 x 298 cm

Trimmed size:

78 x 290,2 cm

Safety margin:

40 mm

Maintaining space between the text/information and the edge of the trimmed format prevents undesirable cuts.

## **Explanation of symbols**

Bleed

Α

Reading direction

Trimmed size

 $\vdash \vdash$ 

Data format

## Please note:

Allow for trim allowance and safety margin according to instructions.

Arrange background graphics, images or graphics up to the edge of the data format.

Tolerances may occur during production due to cutting, punching and folding processes.