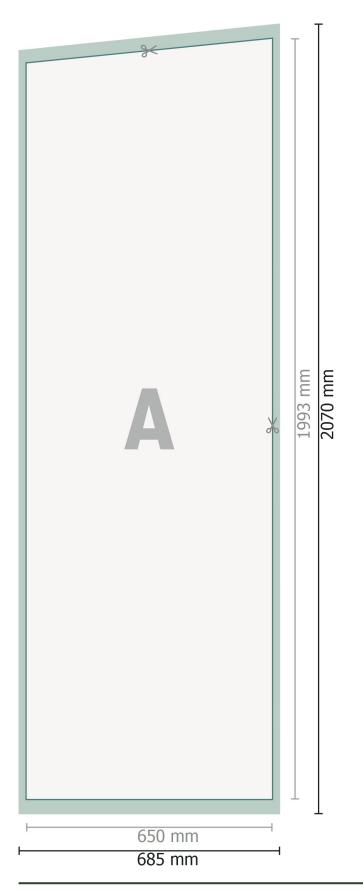

Data format:

68,5 x 207 cm

Trimmed size:

65 x 199,3 cm

Safety margin:

40 mm

Maintaining space between the text/information and the edge of the trimmed format prevents undesirable cuts.