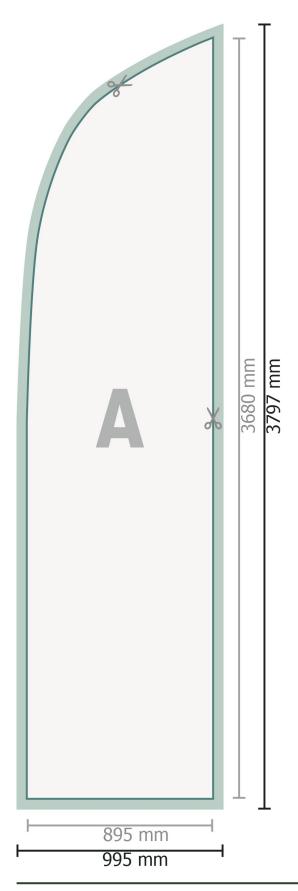

Data format:

99,5 x 379,7 cm

Trimmed size:

89,5 x 368 cm

Safety margin: 40 mm

Maintaining space between the text/information and the edge of the trimmed format prevents undesirable cuts.

## **Explanation of symbols**

Bleed

A

Reading direction

 $\vdash$ 

Trimmed size

 $\vdash$ 

Data format

## Please note:

Allow for trim allowance and safety margin according to instructions.

Arrange background graphics, images or graphics up to the edge of the data format.

Tolerances may occur during production due to cutting, punching and folding processes.