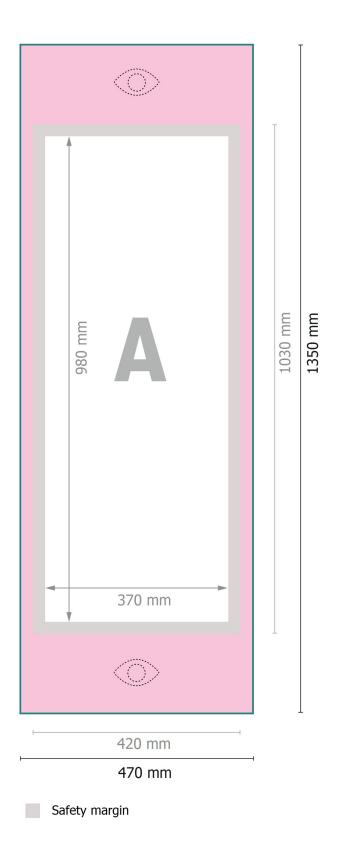

## Wooden deck chairs

Data format:

47 x 135 cm

Visible area:

42 x 103 cm

Safety margin:

25 mm

Maintaining space between the text/information and the edge of the trimmed format prevents undesirable cuts.

## Please note:

Allow for trim allowance and safety margin according to instructions.

Arrange background graphics, images or graphics up to the edge of the data format.

Tolerances may occur during production due to cutting, punching and folding processes.