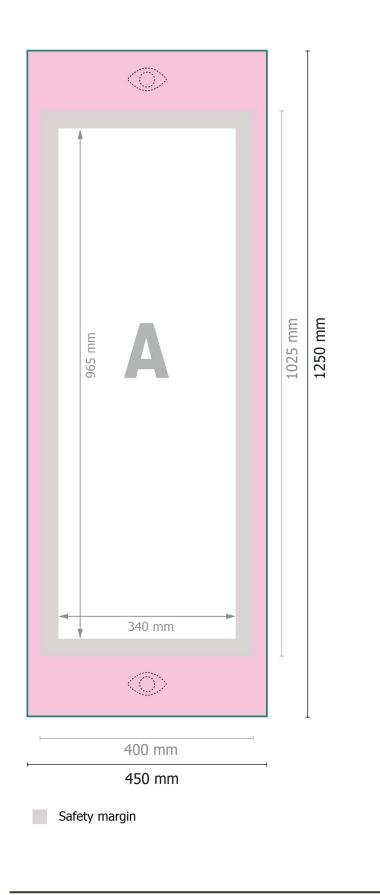

Data format: 45 x 125 cm

**Visible area:** 40 x 102,5 cm

Safety margin: 30 mm Maintaining space between the text/information and the edge of the trimmed format prevents undesirable cuts.

н

Data format

Limited visibility area