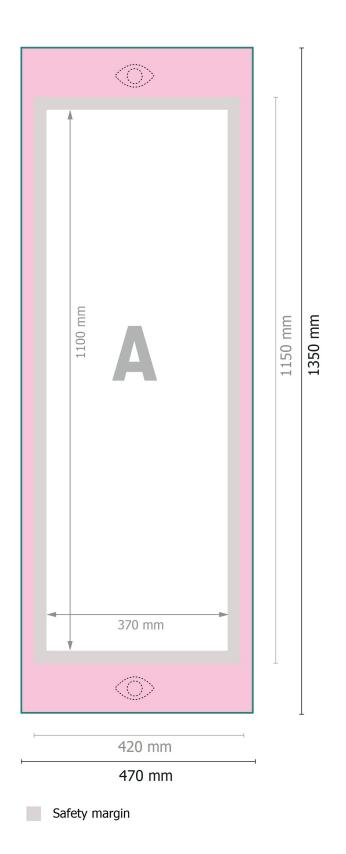

## Aluminium deck chairs

Data format:

47 x 135 cm

Visible area:

42 x 115 cm

Safety margin:

25 mm

Maintaining space between the text/information and the edge of the trimmed format prevents undesirable cuts.

## **Explanation of symbols**

Reading direction

→ Data format

Limited visibility area

## Please note:

Allow for trim allowance and safety margin according to instructions.

Arrange background graphics, images or graphics up to the edge of the data format.

Tolerances may occur during production due to cutting, punching and folding processes.