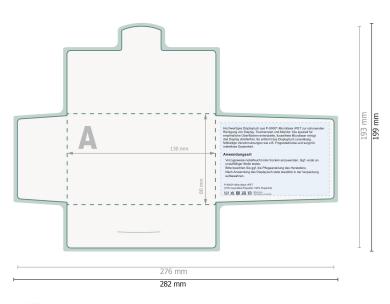

# POLYCLEAN rPET display cloths, 18 x 15 cm

# Paper case

Do not place any important information here.

# Dataformat (incl. 3 mm bleed):

28,2 x 19,9 cm

**Trimmed size:** 27,6 x 19,3 cm

bleed: 3 mm

#### Safety margin:

6 mm

Maintaining space between the text/information and the edge of the trimmed format prevents undesirable cuts.

### Explanation of symbols

Here Trimmed size

- Data format
- --- Creasing/Folding

### Please note:

Allow for trim allowance and safety margin according to instructions. Arrange background graphics, images or graphics up to the edge of the data format. Tolerances may occur during production due to cutting, punching and folding processes.

Printing data: Instructions and templates can be found under the menu item *Printing data* at <u>www.onlineprinters.com</u>