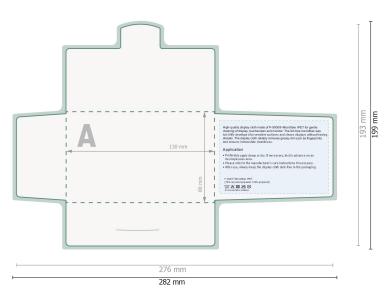

# POLYCLEAN rPET display cloths, 18 x 15 cm

## Paper case

Dataformat (incl. 3 mm bleed): 28,2 x 19,9 cm

**Trimmed size:** 27,6 x 19,3 cm

bleed: 3 mm

#### Safety margin:

6 mm

Maintaining space between the text/information and the edge of the trimmed format prevents undesirable cuts.

Do not place any important information here.

## **Explanation of symbols**

H Trimmed size

- Data format
- --- Creasing/Folding

## Please note:

Allow for trim allowance and safety margin according to instructions. Arrange background graphics, images or graphics up to the edge of the data format. Tolerances may occur during production due to cutting, punching and folding processes.

Printing data: Instructions and templates can be found under the menu item *Printing data* at <u>www.onlineprinters.com</u>